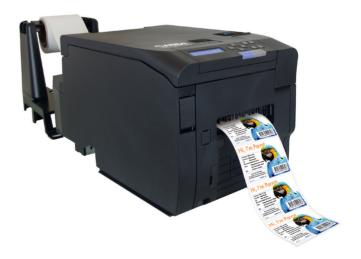

## DTM CX86e Colour Tag Printer

The fast and compact printing solution for production, POS and POI applications

The DTM CX86e is the world's smallest LED dry toner colour label printer and helps companies to produce versatile and professional colour labels and tags that maximize advertising impact vs. standard black and white thermal prints.

## **Outstanding Features**

**DryTonerTechnology.** No need for expensive coated inkjet stock. As with laser printers you can use plain stock which gives you 100% waterproof and UV-resistant prints.

What's LED-Technology? The printing process is similar to laser printers, fusing dry toner on the label material through a heat unit (fuser). The digital LED technology delivers high resolution prints. Thanks to this technology the printer requires less space, is compact, environmentally friendly and energy efficient, using significantly less raw materials and energy in the manufacturing process. LED print heads have no moving parts, making them robust and ultra-reliable.