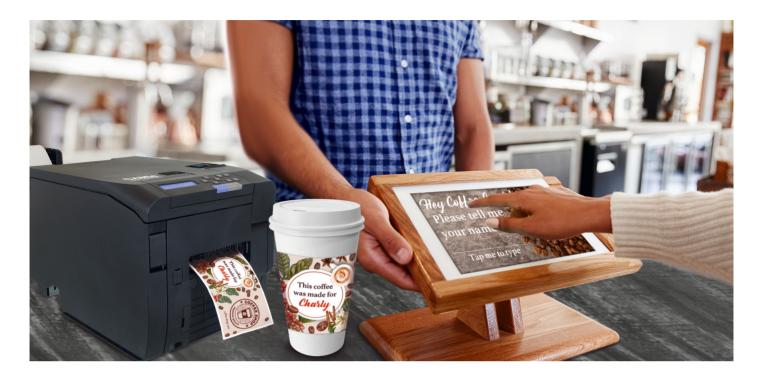

Whether they are vouchers, coupons, value-added receipts, ID tags with photos, visitor badges, price and promotion stickers, pasted labels, sleeves, loop ribbons or labels for cardboards and boxes, the DTM CX86e makes it fast and easy to print high-quality full-colour labels and tags for signage and product identification that will attract customer attention and increase sales.

Due the compact size the CX86e is ready to use everywhere and easy to transport. It can be used in a variety of ways, including personalisation. Take your advertising campaigns, stalls and fairs to a new level by enabling customers to add personalisation on-site.