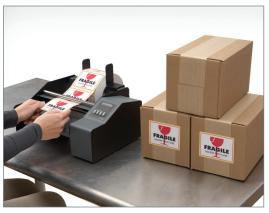

## Primera's new DX850e Label Dispenser helps you quickly and easily peel and present labels from rolls.

The built-in precision micro-switch detects when a label has been removed. Then, the next label is quickly and automatically fed forward, ready to remove. You'll be able to apply labels much more quickly than ever before. A built-in LED display counts up or down, indicating how many labels you've applied or how many you have left.

## **Fast and Easy Label Dispensing**

The DX850e Label Dispenser automatically peels and presents self-adhesive labels one at a time. It replaces manual label peeling, making your production lines faster and more efficient.