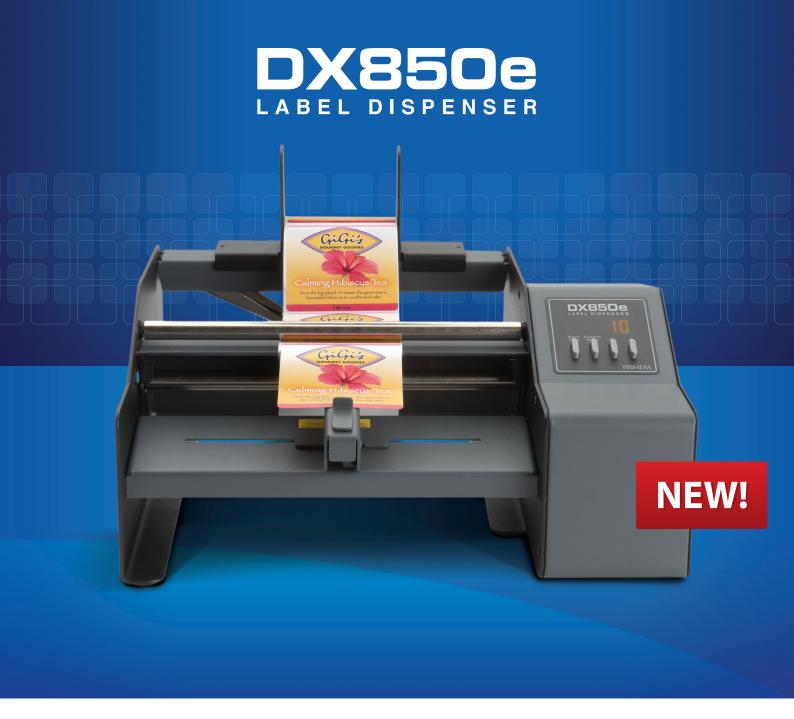

## Primera's new DX850e Label Dispenser helps you quickly and easily peel and present labels from rolls.

The built-in precision micro-switch detects when a label has been removed. Then, the next label is quickly and automatically fed forward, ready to remove. You'll be able to apply labels much more quickly than ever before. A built-in LED display counts up or down, indicating how many labels you've applied or how many you have left.

## **Fast and Easy Label Dispensing**

The DX850e Label Dispenser automatically peels and presents self-adhesive labels one at a time. It replaces manual label peeling, making your production lines faster and more efficient.

## **Features**

- » Easy to use no screws or clamps to adjust
- » Full range of motion left or right justification of labels is not necessary; operator can adjust to the most convenient position
- » High-precision, reliable micro-switch activation nothing to clean or get dirty; works with virtually any label including clear labels
- » LED display with built-in up/down counter for labels dispensed
- » Universal Power Supply simply change line cord for use in any country