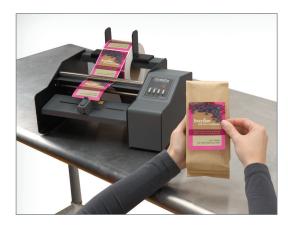

## **Fast and Easy Label Dispensing**

The DX850e Label Dispenser automatically peels and presents self-adhesive labels one at a time. It replaces manual label peeling, making your production lines faster and more efficient.