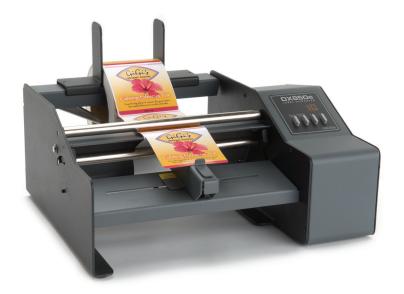

## Primera's new DX850e Label Dispenser helps you quickly and easily peel and present labels from rolls.

The built-in precision micro-switch detects when a label has been removed. Then, the next label is quickly and automatically fed forward, ready to remove. You'll be able to apply labels much more quickly than ever before. A built-in LED display counts up or down, indicating how many labels you've applied or how many you have left.

## **Fast and Easy Label Dispensing**

The DX850e Label Dispenser automatically peels and presents self-adhesive labels one at a time. It replaces manual label peeling, making your production lines faster and more efficient.